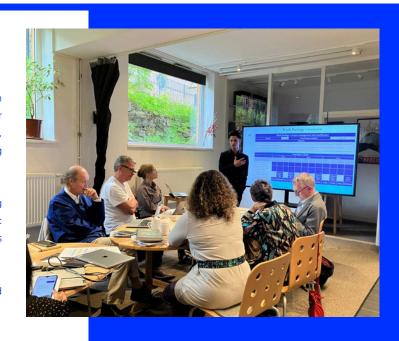

## KICK-OFF MEETING OF THE EUROPEAN PROJECT "DIGITAL ON STAGE" IN STOCKHOLM

The inaugural #KickOffMeeting for the European project "DIGITAL on STAGE" was a resounding success! Representatives from six partner organizations across Europe came together to exchange ideas, collaborate, and plan the next steps for this innovative initiative, laying the foundation for impactful progress.